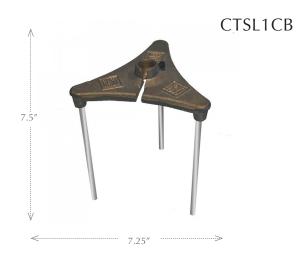

# CAST LANDSCAPE<sup>™</sup> Old world craftsmanship...tomorrow's technology®

## CAST Large Talon Stake (CTSL1) **Product Information**

### CAST Large Talon Stake - Keeps your fixtures straight and sturdy





#### **Description**-

Large SOLID BRONZE talon mount stake with three 1/4" x 7" stainless steel spikes for tiltproof ground mounting on all CAST Fixtures.

#### Features-

- Unthreaded Set-n-Stake stud receptacle
- Slotted base for wire channel so stake can be installed first, then fixture put in place.
- Removable stainless steel spikes held in place with hex head set screws
- The most stable and secure removable footing for path lights

#### Uses-

For mounting all CAST Lighting fixtures in ground with stabilization and tilt-proof features.

#### Construction-

SOLID BRONZE base, stainless steel spikes held in place with stainless steel hex head set screws.

#### **Dimensions**—

Platform: 7.25" wide Spikes: 7.5" long