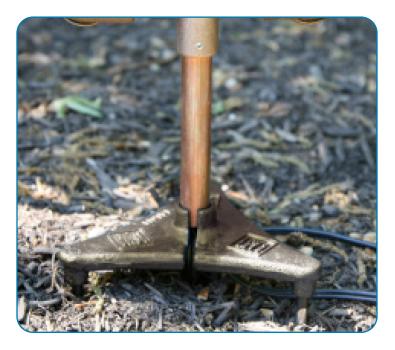

### CAST Large Talon Stake - Keeps your fixtures straight and sturdy

#### **Description**-

Large SOLID BRONZE talon mount stake with three 1/4" x 7" stainless steel spikes for tiltproof ground mounting on all CAST Fixtures.

#### Uses-

For mounting all CAST Lighting fixtures in ground with stabilization and tilt-proof features.