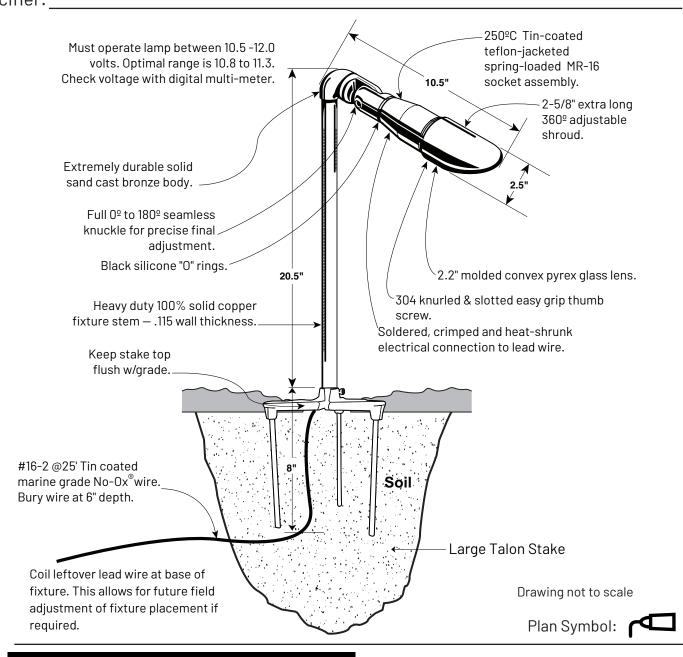

## **Lighting Specification Sheet**

Classic MR-16 Area/Path Light (CBAL1CB)

Old world craftsmanship...tomorrow's technology®

Project: \_\_\_\_\_\_ Date: \_\_\_\_\_\_
Fixture Type: \_\_\_\_\_\_ Quantity: \_\_\_\_\_
Specifier:

## **MOUNTING OPTIONS**

- ☐ Mounting Canopy Unthreaded (CFM1CBS)
- ★ Large Talon Stake (CTSL1)(incl.)
- ☐ Standard Mounting Stake (CMS1EM)

- ☐ Long Mounting Stake (CLMS1EM)
- ☐ Heavy Duty Mounting Stake (CHMS1CB)
- \* NOTE: This is a threaded stake. To use with this fixture purchase adapter (XCBPTLTA)