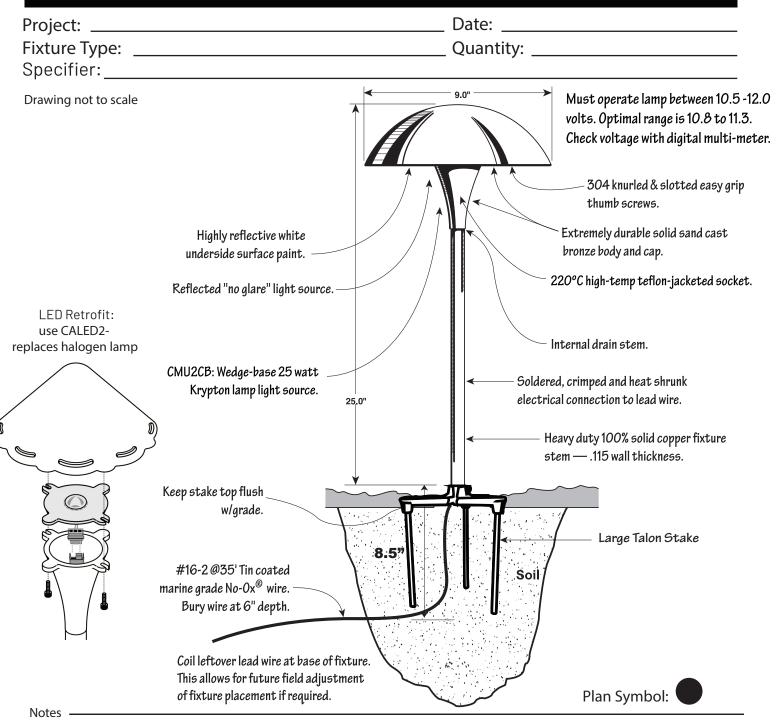

## **Lighting Specification Sheet**

Classic Large Mushroom Area/Path Light (CMU2CB)

Old world craftsmanship...tomorrow's technology \*

• CMU2CB: Requires S8 Wedge Base Lamp (incl. 25w) Max. lamp rating 35 watts

Typical spacing 10' to 15'

Refer to product installation sheet prior to installation

## OPTIONS

Mounting Canopy - Unthreaded (CFM1CBS)
X Standard Mounting Stake (CMS1CB)
Large Talon Stake (CTSL1)(incl.)
Long Mounting Stake (CLMS1EM)
Heavy Duty Mounting Stake (CHMS1CB)

\*NOTE: This is a threaded stake. To use with this fixture, purchase adapter (XCBPTLTA).

Unthreaded Stems: □ Replacement Stem (XCBPSTEMS\_\_\_\_) □ Telescopic Stem (CWTRS\_\_\_\_)