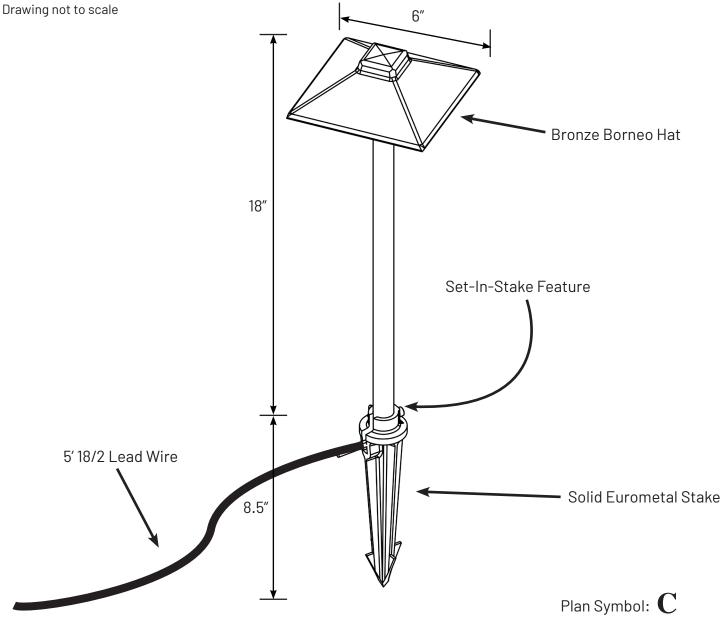

#### Description

Compact with extreme durability, these path lights feature fully sealed and protected LED components.

### Features

- ✓ Solid Sand Cast Bronze
- ✓ Fully integrated LED lights
- ✓ Exceptional Durability & Performance for every budget
- 🗸 IP66 Rated