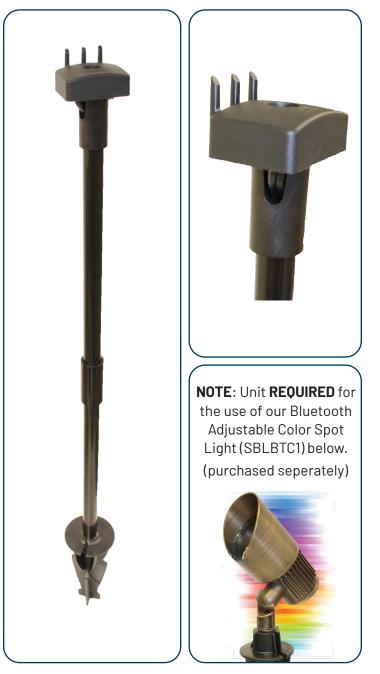

## **Bluetooth Range Extender (SBLBTR)** For use with Bluetooth LED Adjustable Color Spotlight (SBLBTC1)

## Features:-

- Increases Operating Range & Effectiveness of Bluetooth/Smartphone Communication
- Place 1-10 feet from farthest fixtures
- Use multiple range extenders spaced 20 feet apart for full coverage
- ▶ IP65 Rated for Harsh Environments
- Operating Range: -30° to +45° C
- ▶ 9V 15V AC/DC Power Range
- Wattage .5W, Amps .05A
- Option of 12 in. or 24 in. Mounting Heights
- 10 Year Warranty

## includes: -

- 1 piece: Range extender with 43 in, # 18 2-lead wire
- 1 piece: 1/2 Range Extender Pipe Mount
- 1 piece: 10 in. Mounting Stake with Brass 1/2 in. Threaded Connection
- ▶ 1 piece: 1/2 in. FPT Coupling
- 2 pieces: 1/2 in. MPT X 12 in. Riser