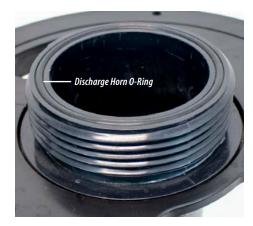

## Step 2

Prior to changing or installing nozzles, ensure that the Discharge Horn O-Ring (#651311) is located in the O-Ring groove.