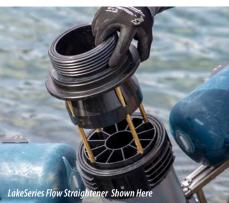

The LakeSeries Flow Straightener is also inserted into the top of the Discharge Horn and is held in place by the large 6" nozzle nut. The spray pattern nozzle with 4" nozzle nut can then be secured onto the Flow Straightener.