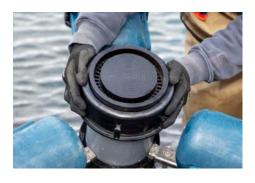

#### Step 3

If your spray pattern requires a Flow Straightener, please skip to step 4.

Place the selected nozzle onto the Discharge Horn and tighten the nozzle nut.

Please Note: ONLY hand tighten the nozzle nut. Tools are not required for this operation.

Please Note: ONLY hand tighten the nozzle nut and nozzle. Tools are not required for this operation.