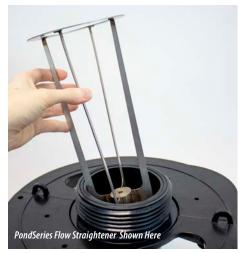

# Spray patterns that require a Flow Straightener:

- Single Arch
- Double Arch
- Double Arch & Geyser
- Blossom (Crown & Arch)

The EcoSeries and PondSeries Flow Straightener simply drops into the top of the Discharge Horn. Secure the Flow Straightener in place by placing the selected spray pattern nozzle onto the Discharge Horn and tightening the 4" nozzle nut.