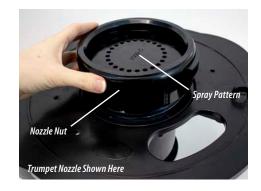

#### Step 1

Unscrew the nozzle nut and remove the currently installed spray pattern.

If you are running the Classic pattern for PondSeries fountains, no nozzle nut or spray plate will be used.

#### Step 3

If your spray pattern requires a Flow Straightener, please skip to step 4.

Place the selected nozzle onto the Discharge Horn and tighten the nozzle nut.

Please Note: ONLY hand tighten the nozzle nut. Tools are not required for this operation.