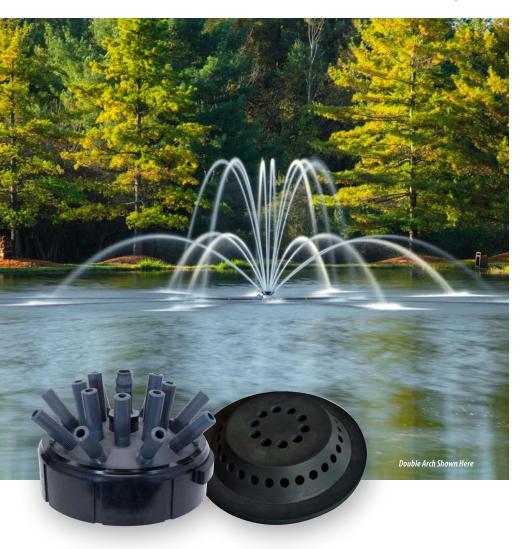

# **Spray Pattern Nozzle**

#### Step 1

Unscrew the nozzle nut and remove the currently installed spray pattern.

If you are running the Classic pattern for PondSeries fountains, no nozzle nut or spray plate will be used.

#### Step 3

If your spray pattern requires a Flow Straightener, please skip to step 4.

Place the selected nozzle onto the Discharge Horn and tighten the nozzle nut.

Please Note: ONLY hand tighten the nozzle nut. Tools are not required for this operation.

# Spray patterns that require a Flow Straightener:

- Single Arch
- Double Arch
- Double Arch & Geyser
- Blossom (Crown & Arch)

The EcoSeries and PondSeries Flow Straightener simply drops into the top of the Discharge Horn. Secure the Flow Straightener in place by placing the selected spray pattern nozzle onto the Discharge Horn and tightening the 4" nozzle nut.